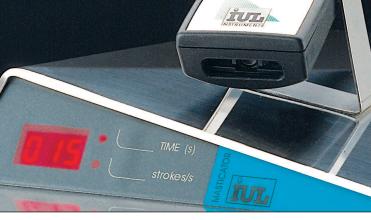

# Bar reader

The bar reader device can be installed easily in both: the SILVER model and in the COMPACT MICRO. It can reads the labels prior to start the process.