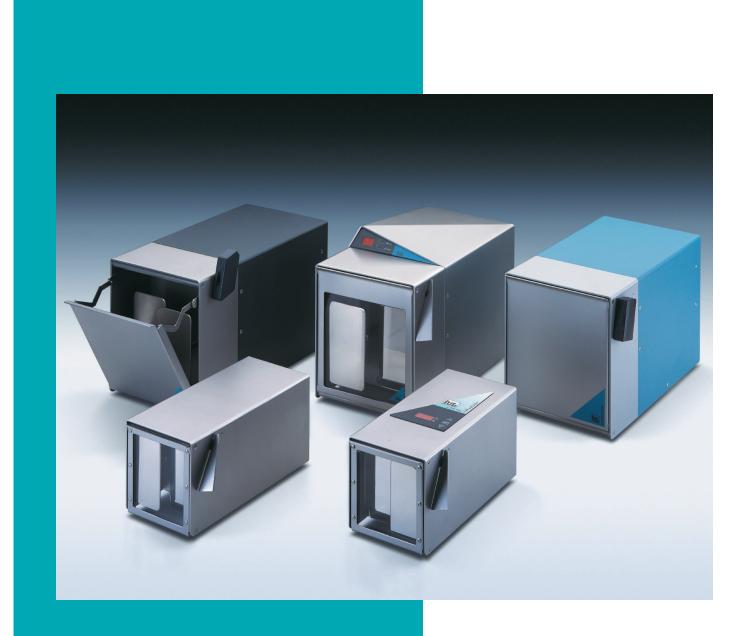

required (Cat.No. may change)

# **OPTIONAL ACCESSORIES**

PORTABAG stainless steel holder for 6 bags (400 ml) PORTABAG stainless steel holder for 6 bags (80 ml) Bags with filter and without are supplied indifferent presentations

All the instruments carry a 3-year warranty on the mechanical parts. All systems come with 50 polyethylene bags, user's guide, and power cable.



### Contact us in internet.

To see how the instruments works in a multimedia demonstration, to buy instruments, accessories or consumables on-line visit our web page:

# www.iul-inst.com

The IUL instrument owners who are registered in our web will have access to extra services like example of microbiology applications with our instruments, software updates, direct technical service and more.



Cat no.

2300 2380





# MASTICATOR





# Bar reader

The bar reader device can be installed easily in both: the SILVER model and in the COMPACT MICRO. It can reads the labels prior to start the process.





# The principle of the system

The two paddles gently, but thoroughly homogenize the sample with the diluent. The diluent penetrates inside the sample tissues and is pushed out again, creating a perfect solution for further analysis.





# Inside the instrument

The perfect design of the connecting rods combined with the progressive strength of springs make unnecessary the use of special bags. The microorganisms are forced to join the liquid phase. Select the operation time

Put the sample

into the

sterile bag

When the door is closed the operation begins

Pick up the bag with the solution ready to be