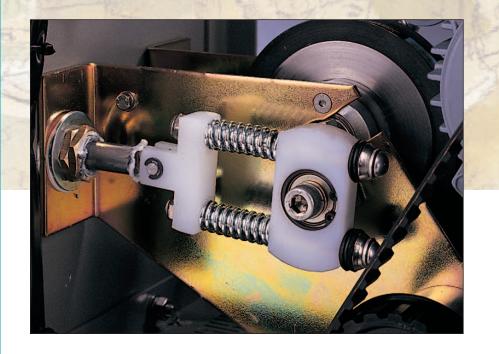

# Inside the instrument

The perfect design of the connecting rods combined with the progressive strength of springs make unnecessary the use of special bags. The microorganisms are forced to join the liquid phase. Select the operation time