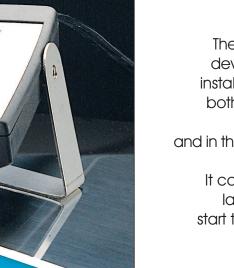

# Bar reader

The bar reader device can be installed easily in both: the SILVER model and in the COMPACT MICRO. It can reads the labels prior to start the process.