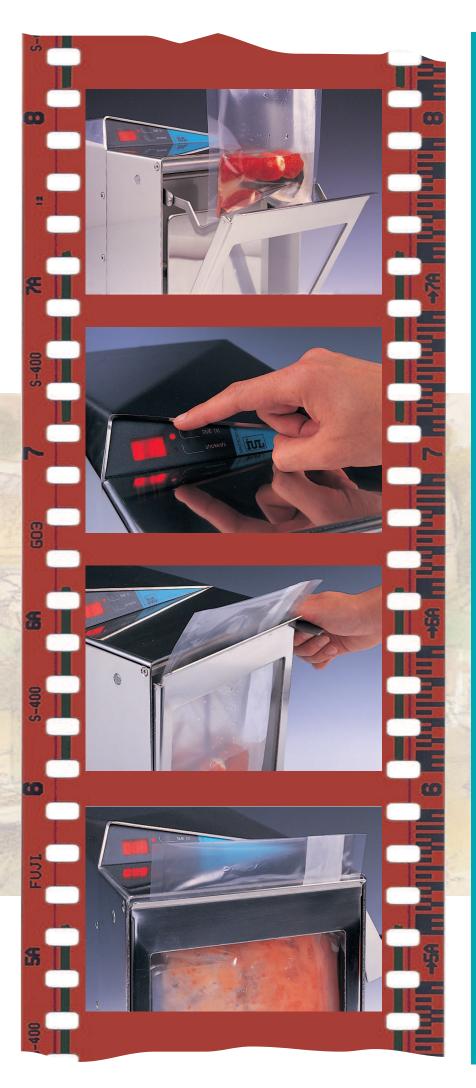

Put the sample

into the

sterile bag

When the door is closed the operation begins

Pick up the bag with the solution ready to be analized.

# Features and operation